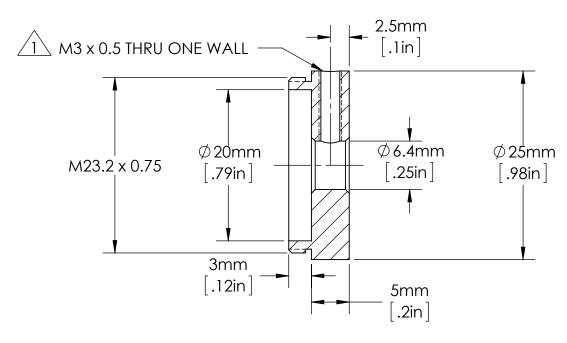

## FOR INFORMATION ONLY: DO NOT MANUFACTURE PARTS TO THIS DRAWING

SPECIFICATIONS SUBJECT TO CHANGE WITHOUT NOTICE DIMENSIONS ARE FOR REFERENCE ONLY DIMENSIONS ARE IN mm [INCHES]

SECTION A-A

## NOTES:

1.

INCLUDES 1 M3 x 6mm LONG, FLAT POINT SET SCREW. ORDER ADDITIONAL PACKAGES OF 3 USING SN 86579.

| <b>Edmund Optics®</b> |                                                       |          |                            |                 |     |     |
|-----------------------|-------------------------------------------------------|----------|----------------------------|-----------------|-----|-----|
| TITLE                 | 25mm Cage Simple Optic Mount, 6.25mm Dia x 5mm Length |          |                            |                 |     |     |
| DWG NO                | 85536                                                 | MATERIAL | BLACK ANODIZED<br>ALUMINUM | SHEET<br>1 OF 1 | REV | 000 |