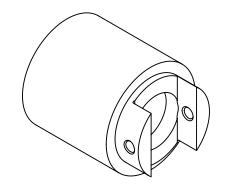

| 8      | <b>B</b> Edmund Optics®           |          |                            |                 |     |     |  |
|--------|-----------------------------------|----------|----------------------------|-----------------|-----|-----|--|
| TITLE  | 12/12.7mm Cube Beamsplitter Mount |          |                            |                 |     |     |  |
| DWG NO | 86025                             | MATERIAL | BLACK ANODIZED<br>ALUMINUM | SHEET<br>1 OF 1 | REV | 000 |  |