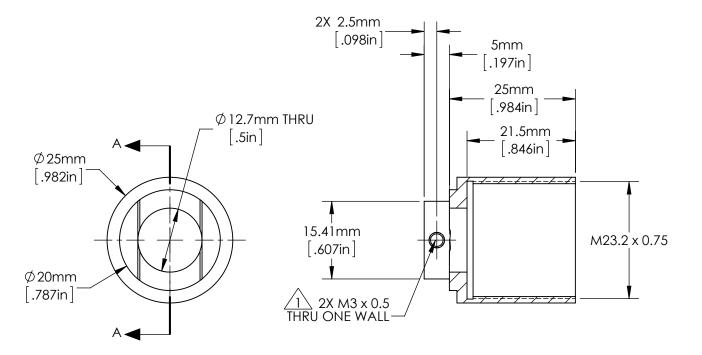

SECTION A-A

NOTES:

1.

INCLUDES 1 PACKAGE OF (5) M3 x 2.5mm LONG, FLAT POINT SET SCREWS TO SECURE SEPARATELY PURCHASED OPTICS. ORDER ADDITIONAL PACKAGES USING SN 85422.

SPECIFICATIONS SUBJECT TO CHANGE WITHOUT NOTICE DIMENSIONS ARE FOR REFERENCE ONLY DIMENSIONS ARE IN mm [INCHES]

| 8      | <b>B</b> Edmund Optics®           |          |                            |                 |     |     |  |
|--------|-----------------------------------|----------|----------------------------|-----------------|-----|-----|--|
| TITLE  | 12/12.7mm Cube Beamsplitter Mount |          |                            |                 |     |     |  |
| DWG NO | 86025                             | MATERIAL | BLACK ANODIZED<br>ALUMINUM | SHEET<br>1 OF 1 | REV | 000 |  |