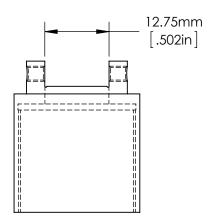

SECTION A-A

NOTES:

1.

INCLUDES 1 PACKAGE OF (5) M3 x 2.5mm LONG, FLAT POINT SET SCREWS TO SECURE SEPARATELY PURCHASED OPTICS. ORDER ADDITIONAL PACKAGES USING SN 85422.

SPECIFICATIONS SUBJECT TO CHANGE WITHOUT NOTICE DIMENSIONS ARE FOR REFERENCE ONLY DIMENSIONS ARE IN mm [INCHES]

| 8      | <b>B</b> Edmund Optics®           |          |                            |                 |     |     |  |
|--------|-----------------------------------|----------|----------------------------|-----------------|-----|-----|--|
| TITLE  | 12/12.7mm Cube Beamsplitter Mount |          |                            |                 |     |     |  |
| DWG NO | 86025                             | MATERIAL | BLACK ANODIZED<br>ALUMINUM | SHEET<br>1 OF 1 | REV | 000 |  |