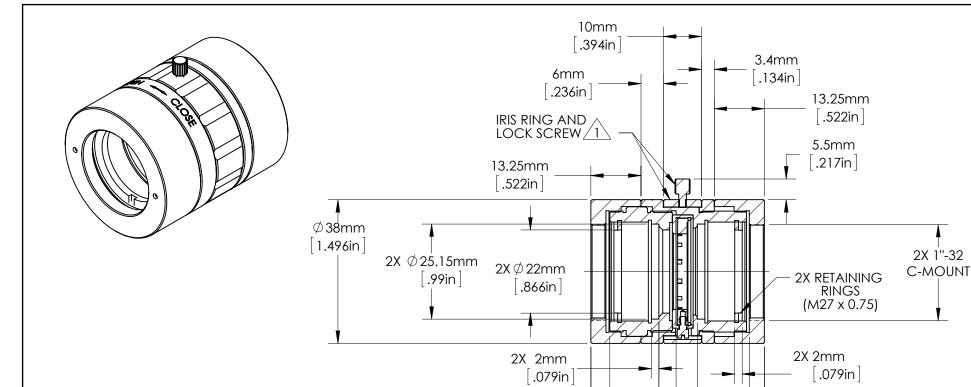

## FOR INFORMATION ONLY: DO NOT MANUFACTURE PARTS TO THIS DRAWING

SPECIFICATIONS SUBJECT TO CHANGE WITHOUT NOTICE DIMENSIONS ARE FOR REFERENCE ONLY DIMENSIONS ARE IN mm [INCHES]

## NOTES:

OPTIONAL RECESSED SET SCREW INCLUDED

APERTURE DIAMETER: 0.8 - 20mm

3. MAXIMUM OPTIC EDGE THICKNESS: 11mm

| <b>Edmund Optics®</b> |                                                     |          |                            |                 |     |     |
|-----------------------|-----------------------------------------------------|----------|----------------------------|-----------------|-----|-----|
| TITLE                 | EMPTY C-MOUNT BARREL FOR $\phi$ 25mm ACHROMAT PAIRS |          |                            |                 |     |     |
| DWG NO                | 87184                                               | MATERIAL | BLACK ANODIZED<br>ALUMINUM | SHEET<br>1 OF 1 | REV | 000 |