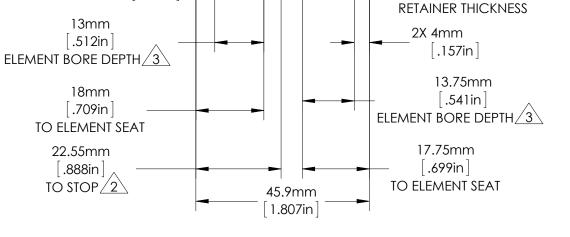

## FOR INFORMATION ONLY: DO NOT MANUFACTURE PARTS TO THIS DRAWING

SPECIFICATIONS SUBJECT TO CHANGE WITHOUT NOTICE DIMENSIONS ARE FOR REFERENCE ONLY DIMENSIONS ARE IN mm [INCHES]

## NOTES:

OPTIONAL RECESSED SET SCREW INCLUDED

APERTURE DIAMETER: 0.8 - 20mm

3. MAXIMUM OPTIC EDGE THICKNESS: 11mm

| <b>Edmund Optics®</b> |                                                     |          |                            |                 |     |     |
|-----------------------|-----------------------------------------------------|----------|----------------------------|-----------------|-----|-----|
| TITLE                 | EMPTY C-MOUNT BARREL FOR $\phi$ 25mm ACHROMAT PAIRS |          |                            |                 |     |     |
| DWG NO                | 87184                                               | MATERIAL | BLACK ANODIZED<br>ALUMINUM | SHEET<br>1 OF 1 | REV | 000 |