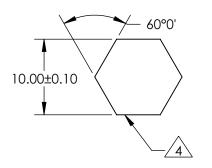

## NOTES:

- 1. ALLOWABLE OPTICAL MATERIAL: FUSED SILICA CORNING 7980
- 2. SURFACE S2 TO BE PARALLEL WITH SURFACE S1 TO WITHIN 5 ARCMIN
- 3. COATING (APPLY ACROSS COATING APERTURE)
  \$1: NONE
  \$2: NONE

4. SIX SIDEWALLS:

SURFACE ACCURACY: COMMERCIAL POLISH





## FOR INFORMATION ONLY: DO NOT MANUFACTURE PARTS TO THIS DRAWING

|                             | \$1     | \$2     |                     |    |
|-----------------------------|---------|---------|---------------------|----|
| SHAPE                       | PLANO   | PLANO   | EFL<br>(AT 587.6nm) | NA |
| SURFACE ACCURACY AT 632.8nm | 3 WAVES | 3 WAVES | BFL<br>(AT 587.6nm) | NA |
| SURFACE QUALITY             | 60 - 40 | 60 - 40 | ALL DIMS IN         | mm |

| (R)         |        |                     |
|-------------|--------|---------------------|
| <b>RN</b> E | Edmund | Optics <sup>®</sup> |

| TITLE  | 10mm HEX LIGHT PIPE, 75mm lg |
|--------|------------------------------|
| DWG NO | 65838                        |