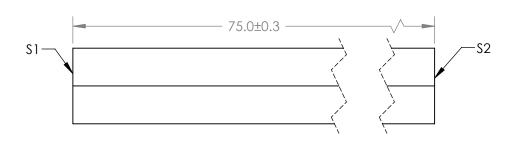

## NOTES:

- 1. ALLOWABLE OPTICAL MATERIAL: FUSED SILICA CORNING 7980
- 2. SURFACE S2 TO BE PARALLEL WITH SURFACE S1 TO WITHIN 5 ARCMIN
- 3. COATING (APPLY ACROSS COATING APERTURE)
  \$1: NONE
  \$2: NONE

## FOR INFORMATION ONLY: DO NOT MANUFACTURE PARTS TO THIS DRAWING

|                             | \$1     | \$2     |                     |    |
|-----------------------------|---------|---------|---------------------|----|
| SHAPE                       | PLANO   | PLANO   | EFL<br>(AT 587.6nm) | NA |
| SURFACE ACCURACY AT 632.8nm | 3 WAVES | 3 WAVES | BFL<br>(AT 587.6nm) | NA |
| SURFACE QUALITY             | 60 - 40 | 60 - 40 | ALL DIMS IN         | mm |