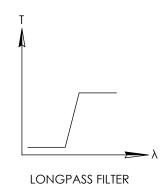

## FOR INFORMATION ONLY: DO NOT MANUFACTURE PARTS TO THIS DRAWING

SPECIFICATIONS SUBJECT TO CHANGE WITHOUT NOTICE DIMENSIONS ARE FOR REFERENCE ONLY

| REV. A                  | VALUE              |
|-------------------------|--------------------|
| CUT-ON WAVELENGTH       | 800nm              |
| TRANSMISSION WAVELENGTH | 830 - 2000nm       |
| REJECTION WAVELENGTH    | 600 - 760nm        |
| TRANSMISSION            | >85                |
| SURFACE QUALITY         | 40-20              |
| COATING TYPE            | TRADITIONAL COATED |