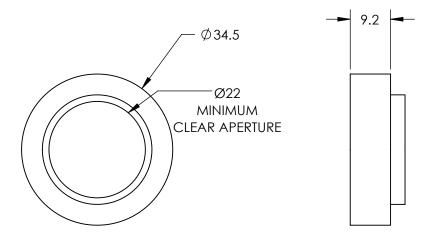

|                             |                      | Edmund Optics |                                            |                 |  |  |
|-----------------------------|----------------------|---------------|--------------------------------------------|-----------------|--|--|
| THIRD ANGLE _<br>PROJECTION | $\phi \triangleleft$ | TITLE         | M30.5 x 0.5, 800nm MOUNTED LONGF<br>FILTER | PASS            |  |  |
| ALL DIMS IN                 | mm                   | DWG NO        | 66692                                      | SHEET<br>1 OF 1 |  |  |