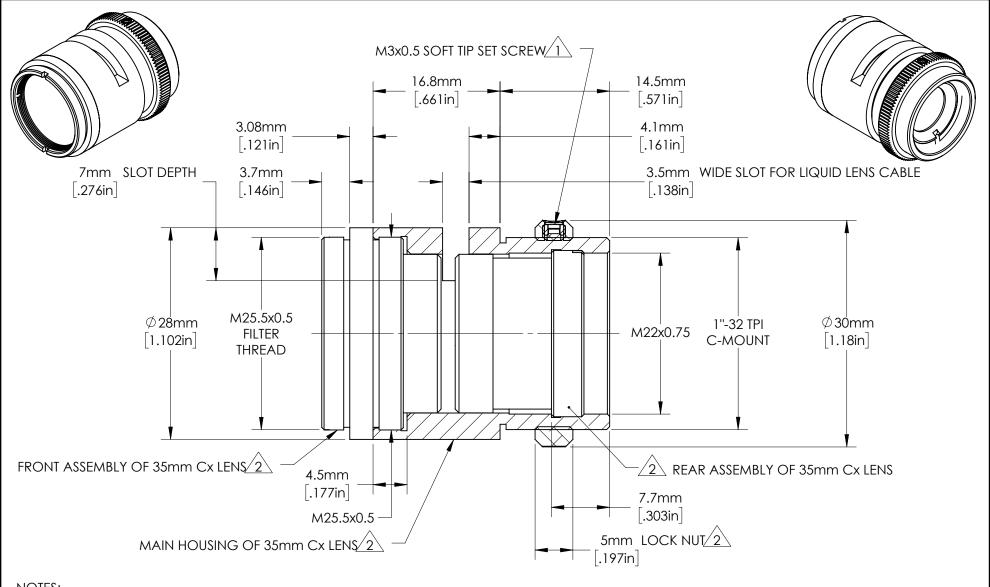

1.\ 3 m3x0.5 flat point stainless steel set screws included to optionally FIT 3 HOLES IN LOCK NUT, 120° APART.

 $\sqrt{2}$  INCLUDED WITH 33565.

**FOR INFORMATION ONLY: DO NOT MANUFACTURE** PARTS TO THIS DRAWING

SPECIFICATIONS SUBJECT TO CHANGE WITHOUT NOTICE DIMENSIONS ARE FOR REFERENCE ONLY

| <b>Edmund Optics®</b> |       |         |                 |  |
|-----------------------|-------|---------|-----------------|--|
| TITLE                 | 35mm  | Cx LENS |                 |  |
| DWG NO                | 33565 |         | SHEET<br>1 OF 7 |  |