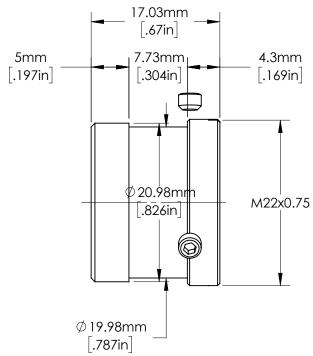

SPECIFICATIONS SUBJECT TO CHANGE WITHOUT NOTICE DIMENSIONS ARE FOR REFERENCE ONLY

| <b>Edmund Optics®</b> |                               |  |                 |  |
|-----------------------|-------------------------------|--|-----------------|--|
| TITLE                 | REAR ASSEMBLY OF 35mm Cx LENS |  |                 |  |
| DWG NO                | 33565                         |  | SHEET<br>3 OF 7 |  |