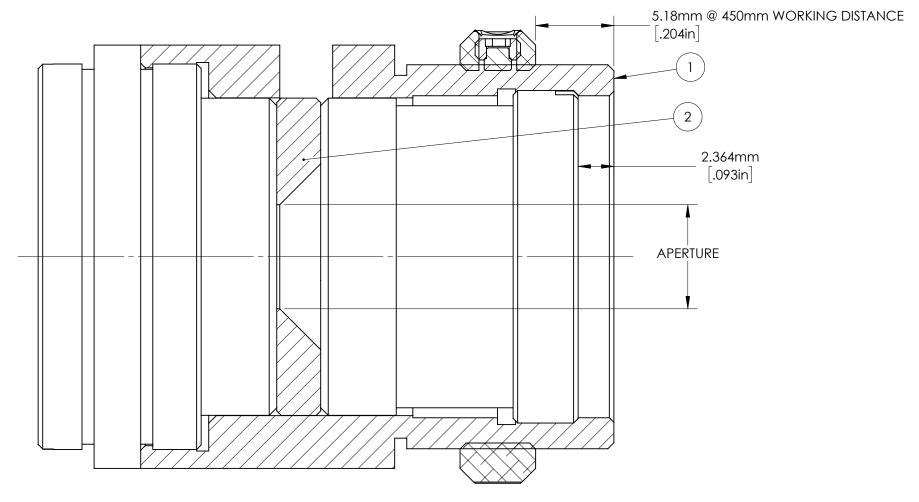

SPECIFICATIONS SUBJECT TO CHANGE WITHOUT NOTICE DIMENSIONS ARE FOR REFERENCE ONLY

| <b>Edmund Optics®</b> |                               |  |                 |  |
|-----------------------|-------------------------------|--|-----------------|--|
| TITLE                 | REAR ASSEMBLY OF 35mm Cx LENS |  |                 |  |
| DWG NO                | 33565                         |  | SHEET<br>3 OF 7 |  |