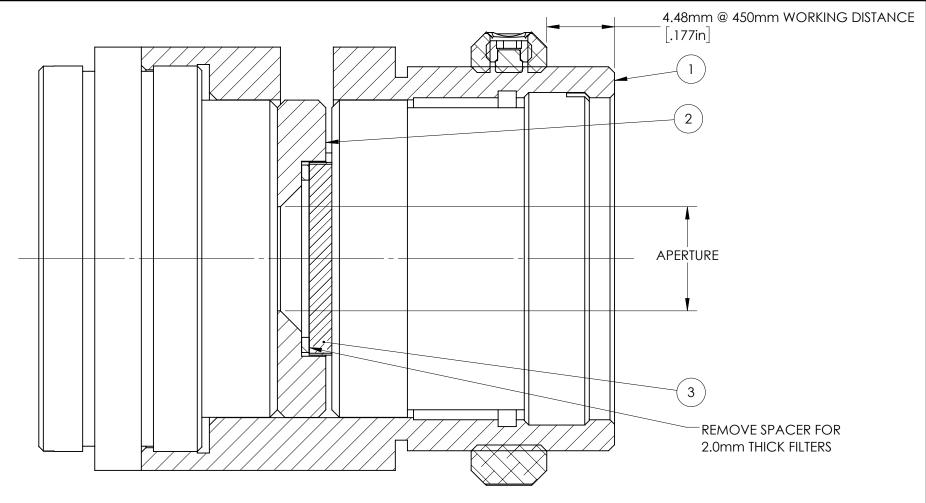

SPECIFICATIONS SUBJECT TO CHANGE WITHOUT NOTICE DIMENSIONS ARE FOR REFERENCE ONLY

| Edmund Optics®                 |       |  |                 |  |
|--------------------------------|-------|--|-----------------|--|
| FRONT ASSEMBLY OF 35mm Cx LENS |       |  |                 |  |
| DWG NO                         | 33565 |  | SHEET<br>2 OF 7 |  |