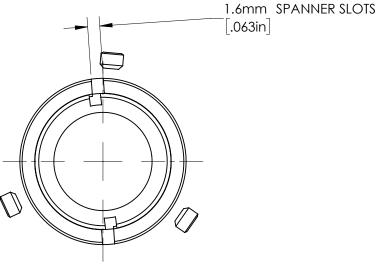

1.\ 3 m3x0.5 flat point stainless steel set screws included to optionally FIT 3 HOLES IN LOCK NUT, 120° APART.

 $\sqrt{2}$  INCLUDED WITH 33565.

**FOR INFORMATION ONLY: DO NOT MANUFACTURE** PARTS TO THIS DRAWING

SPECIFICATIONS SUBJECT TO CHANGE WITHOUT NOTICE DIMENSIONS ARE FOR REFERENCE ONLY

| <b>Edmund Optics®</b> |       |         |                 |  |
|-----------------------|-------|---------|-----------------|--|
| TITLE                 | 35mm  | Cx LENS |                 |  |
| DWG NO                | 33565 |         | SHEET<br>1 OF 7 |  |