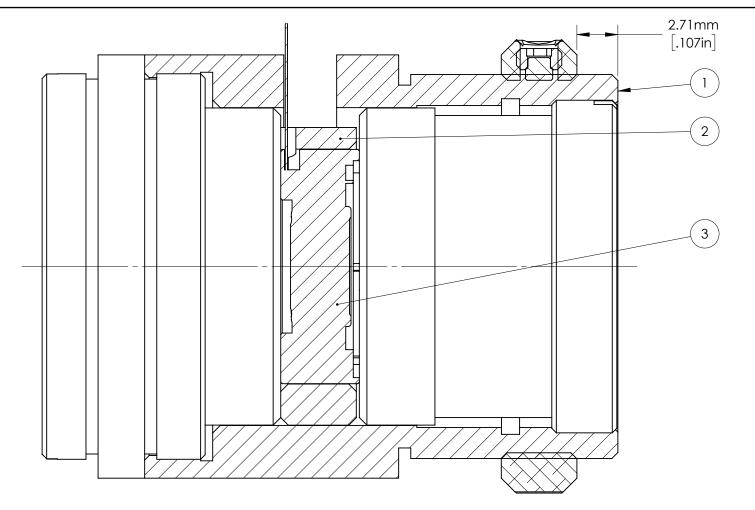

SPECIFICATIONS SUBJECT TO CHANGE WITHOUT NOTICE DIMENSIONS ARE FOR REFERENCE ONLY

| Edmund Optics®                 |       |  |                 |  |
|--------------------------------|-------|--|-----------------|--|
| FRONT ASSEMBLY OF 35mm Cx LENS |       |  |                 |  |
| DWG NO                         | 33565 |  | SHEET<br>2 OF 7 |  |