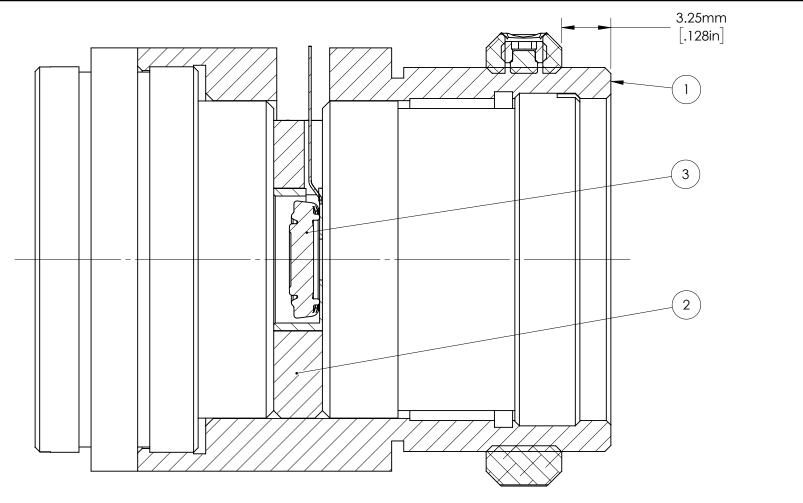

SPECIFICATIONS SUBJECT TO CHANGE WITHOUT NOTICE DIMENSIONS ARE FOR REFERENCE ONLY

| <b>Edmund Optics®</b> |                               |  |                 |  |
|-----------------------|-------------------------------|--|-----------------|--|
| TITLE                 | REAR ASSEMBLY OF 35mm Cx LENS |  |                 |  |
| DWG NO                | 33565                         |  | SHEET<br>3 OF 7 |  |