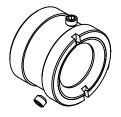

1.\ 3 m3x0.5 flat point stainless steel set screws included to optionally FIT 3 HOLES IN LOCK NUT, 120° APART.

 $\sqrt{2}$  INCLUDED WITH 33565.

**FOR INFORMATION ONLY: DO NOT MANUFACTURE** PARTS TO THIS DRAWING

SPECIFICATIONS SUBJECT TO CHANGE WITHOUT NOTICE DIMENSIONS ARE FOR REFERENCE ONLY

| <b>Edmund Optics®</b> |       |         |                 |  |
|-----------------------|-------|---------|-----------------|--|
| TITLE                 | 35mm  | Cx LENS |                 |  |
| DWG NO                | 33565 |         | SHEET<br>1 OF 7 |  |