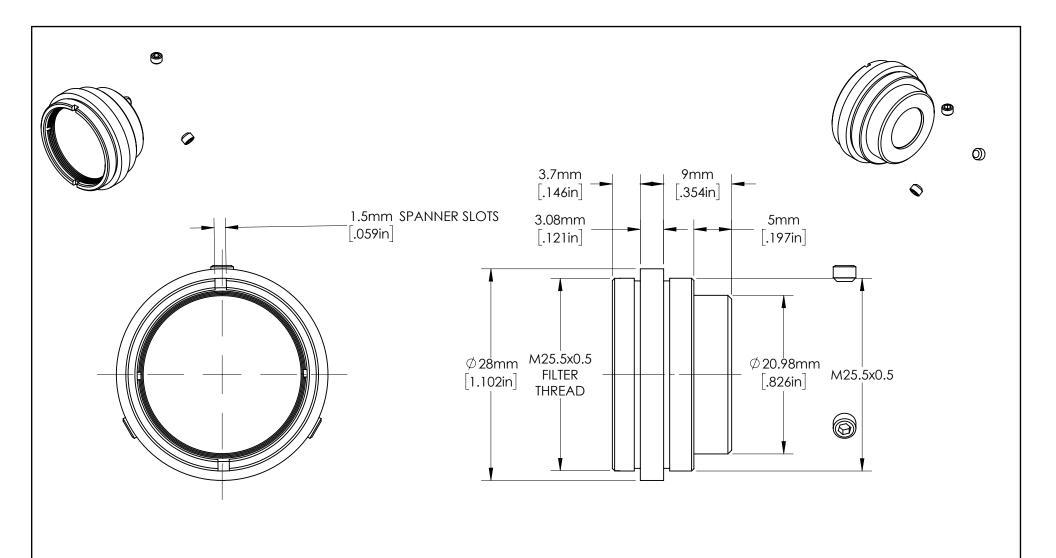

SPECIFICATIONS SUBJECT TO CHANGE WITHOUT NOTICE DIMENSIONS ARE FOR REFERENCE ONLY

| Edmund Optics®                 |       |  |                 |  |
|--------------------------------|-------|--|-----------------|--|
| FRONT ASSEMBLY OF 35mm Cx LENS |       |  |                 |  |
| DWG NO                         | 33565 |  | SHEET<br>2 OF 7 |  |