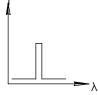

## BANDPASS FILTER

|                            | VALUE                          |                           |    |        | ICATIONS SUBJECT TO CHANGE WITHOUT NC<br>SIONS ARE FOR REFERENCE ONLY | DTICE           |
|----------------------------|--------------------------------|---------------------------|----|--------|-----------------------------------------------------------------------|-----------------|
| OPTICAL DENSITY            | ≥3.0                           |                           |    |        | SIGNS ARE FOR REFERENCE ONET                                          |                 |
| CENTER WAVELENGTH (CWL)    | 415 ±2 nm                      |                           |    | [      | <b>A</b>                                                              |                 |
| FULL WIDTH HALF MAX (FWHM) | 10 ±2 nm                       |                           |    |        | Edmund Optic                                                          | <b>C</b> ®      |
| MINIMUM TRANSMISSION       | ≥40 %                          |                           |    |        |                                                                       | 5               |
| BLOCKING                   | 200 - 1200nm                   |                           |    |        | Ø12.5mm , 415nm x 10nm, INTERFERENCE<br>FILTER                        |                 |
| SURFACE QUALITY            | 80-50                          | THIRD ANGLE<br>PROJECTION |    |        |                                                                       |                 |
| CONSTRUCTION               | MOUNTED IN BLACK ANODIZED RING |                           |    |        |                                                                       |                 |
| COATING TYPE               | TRADITIONAL COATED             | ALL DIMS IN               | mm | DWG NO | 65620                                                                 | Sheet<br>1 Of 1 |