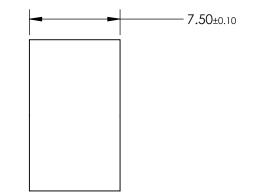

## BANDPASS FILTER

|                            | VALUE                          |                           |    |        | ICATIONS SUBJECT TO CHANGE WITHOUT NC<br>SIONS ARE FOR REFERENCE ONLY | DTICE           |
|----------------------------|--------------------------------|---------------------------|----|--------|-----------------------------------------------------------------------|-----------------|
| OPTICAL DENSITY            | ≥3.0                           |                           |    |        | SIGNS ARE FOR REFERENCE ONET                                          |                 |
| CENTER WAVELENGTH (CWL)    | 415 ±2 nm                      |                           |    | [      | <b>A</b>                                                              |                 |
| FULL WIDTH HALF MAX (FWHM) | 10 ±2 nm                       |                           |    |        | Edmund Optic                                                          | <b>C</b> ®      |
| MINIMUM TRANSMISSION       | ≥40 %                          |                           |    |        |                                                                       | 5               |
| BLOCKING                   | 200 - 1200nm                   |                           |    |        | Ø12.5mm , 415nm x 10nm, INTERFERENCE<br>FILTER                        |                 |
| SURFACE QUALITY            | 80-50                          | THIRD ANGLE<br>PROJECTION |    |        |                                                                       |                 |
| CONSTRUCTION               | MOUNTED IN BLACK ANODIZED RING |                           |    |        |                                                                       |                 |
| COATING TYPE               | TRADITIONAL COATED             | ALL DIMS IN               | mm | DWG NO | 65620                                                                 | Sheet<br>1 Of 1 |