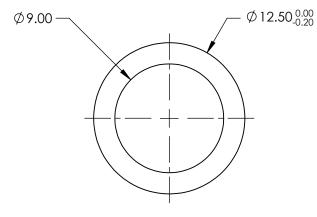

## BANDPASS FILTER

|                            | VALUE                          |                           |    |        | ICATIONS SUBJECT TO CHANGE WITHOUT NC<br>SIONS ARE FOR REFERENCE ONLY | DTICE           |
|----------------------------|--------------------------------|---------------------------|----|--------|-----------------------------------------------------------------------|-----------------|
| OPTICAL DENSITY            | ≥3.0                           |                           |    |        | SIGNS ARE FOR REFERENCE ONET                                          |                 |
| CENTER WAVELENGTH (CWL)    | 415 ±2 nm                      |                           |    | [      | <b>A</b>                                                              |                 |
| FULL WIDTH HALF MAX (FWHM) | 10 ±2 nm                       |                           |    |        | Edmund Optic                                                          | <b>C</b> ®      |
| MINIMUM TRANSMISSION       | ≥40 %                          |                           |    |        |                                                                       | 5               |
| BLOCKING                   | 200 - 1200nm                   |                           |    |        | Ø12.5mm , 415nm x 10nm, INTERFERENCE<br>FILTER                        |                 |
| SURFACE QUALITY            | 80-50                          | THIRD ANGLE<br>PROJECTION |    |        |                                                                       |                 |
| CONSTRUCTION               | MOUNTED IN BLACK ANODIZED RING |                           |    |        |                                                                       |                 |
| COATING TYPE               | TRADITIONAL COATED             | ALL DIMS IN               | mm | DWG NO | 65620                                                                 | Sheet<br>1 Of 1 |