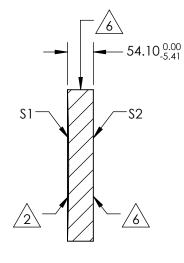

NOTES:

1. SUBSTRATE MATERIAL: BOROFLOAT®/SUPREMAX®

2. PARABOLIC SURFACE:

Z=Y<sup>2</sup>/[4 \* EFL]

3. COATING (APPLY ACROSS CLEAR APERTURE)

S1: NONE S2: NONE

- 4. EDGES: MOLDED EDGE ACCEPTABLE
- 5. POWER, IRREGULARITY, SURFACE QUALITY AND COATING SPECIFICATIONS APPLY ACROSS CLEAR APERTURE

7. RoHS COMPLIANT

SECTION C-C

SPECIFICATIONS SUBJECT TO CHANGE WITHOUT NOTICE DIMENSIONS ARE FOR REFERENCE ONLY

|                        | S1                   | S2                   |                                   | 1  |        | @                                                      |                 |
|------------------------|----------------------|----------------------|-----------------------------------|----|--------|--------------------------------------------------------|-----------------|
| SHAPE                  | CONCAVE              | PLANO                | <b>Edmund Optics</b> <sup>®</sup> |    |        |                                                        |                 |
| EFFECIVE FOCAL LENGTH  | 2540                 | N/A                  |                                   |    |        |                                                        | 5               |
| FOCAL LENGTH TOLERANCE | ±1.5%                | N/A                  |                                   |    | TITLE  | 12.5" Diameter x 100" FL Uncoated, Parabolic<br>Mirror |                 |
| SURFACE QUALITY        | 60-40                | FINE GRIND           |                                   |    |        |                                                        |                 |
| SURFACE FLATNESS       | λ/8                  | N/A                  |                                   |    |        | 1011101                                                |                 |
| BEVEL                  | PROTECTIVE AS NEEDED | PROTECTIVE AS NEEDED | ALL DIMS IN                       | mm | DWG NO | 32277000                                               | SHEET<br>1 OF 1 |