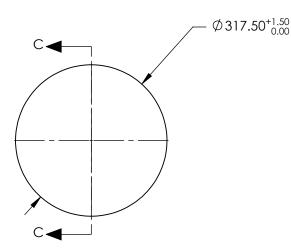

7. RoHS COMPLIANT

SECTION C-C

SPECIFICATIONS SUBJECT TO CHANGE WITHOUT NOTICE DIMENSIONS ARE FOR REFERENCE ONLY

|                        | S1                   | S2                   |                                   | 1  |        | @                                                      |                 |
|------------------------|----------------------|----------------------|-----------------------------------|----|--------|--------------------------------------------------------|-----------------|
| SHAPE                  | CONCAVE              | PLANO                | <b>Edmund Optics</b> <sup>®</sup> |    |        |                                                        |                 |
| EFFECIVE FOCAL LENGTH  | 2540                 | N/A                  |                                   |    |        |                                                        | 5               |
| FOCAL LENGTH TOLERANCE | ±1.5%                | N/A                  |                                   |    | TITLE  | 12.5" Diameter x 100" FL Uncoated, Parabolic<br>Mirror |                 |
| SURFACE QUALITY        | 60-40                | FINE GRIND           |                                   |    |        |                                                        |                 |
| SURFACE FLATNESS       | λ/8                  | N/A                  |                                   |    |        | 1011101                                                |                 |
| BEVEL                  | PROTECTIVE AS NEEDED | PROTECTIVE AS NEEDED | ALL DIMS IN                       | mm | DWG NO | 32277000                                               | SHEET<br>1 OF 1 |