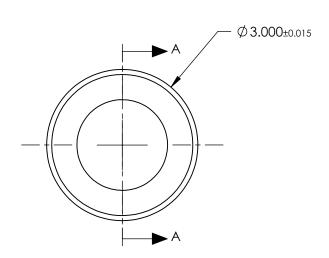

## FOR INFORMATION ONLY: DO NOT MANUFACTURE PARTS TO THIS DRAWING

| SPECIFICATIONS SUBJECT TO CHANGE WITHOUT NOTICE DIMENSIONS ARE FOR REFERENCE ONLY |                      |                      | EFL                    | 2.00 | P      | Edmund Optic                                                    | `C®             |
|-----------------------------------------------------------------------------------|----------------------|----------------------|------------------------|------|--------|-----------------------------------------------------------------|-----------------|
|                                                                                   | \$1                  | \$2                  | BFL                    | 1.03 | W      |                                                                 | ,5°             |
| SHAPE                                                                             | CONVEX               | PLANO                | THIRD ANGLE PROJECTION |      | TITLE  | 0.50 NA 2.00mm FL 600-1050nm AR COATED,<br>MOLDED ASPHERIC LENS |                 |
| SURFACE QUALITY                                                                   | 40-20                | 40-20                |                        |      |        |                                                                 |                 |
| CLEAR APERTURE                                                                    | Ø2.00                | Ø2.00                |                        |      |        |                                                                 |                 |
| BEVEL MAX                                                                         | PROTECTIVE AS NEEDED | PROTECTIVE AS NEEDED | ALL DIMS IN            | mm   | DWG NO | 83583                                                           | SHEET<br>1 OF 1 |