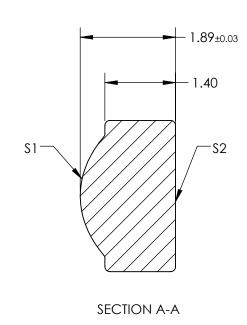

## NOTES:

- 1. SUBSTRATE: D-ZLAF52LA
- 2. NUMERICAL APERTURE: 0.5
- 3. COATING

S1 & S2: R(ABS) < 1.0% @ 600 - 1050nm

- 4. FOCAL LENGTH TOLERANCE: ±1%
- 5. TRANSMITTED WAVEFRONT ERROR (λ, RMS): < 0.070

## FOR INFORMATION ONLY: DO NOT MANUFACTURE PARTS TO THIS DRAWING

| SPECIFICATIONS SUBJECT TO CHANGE WITHOUT NOTICE DIMENSIONS ARE FOR REFERENCE ONLY |                      |                      | EFL                    | 2.00 | P      | Edmund Optic                                                    | `C®             |
|-----------------------------------------------------------------------------------|----------------------|----------------------|------------------------|------|--------|-----------------------------------------------------------------|-----------------|
|                                                                                   | \$1                  | \$2                  | BFL                    | 1.03 | W      |                                                                 | ,5°             |
| SHAPE                                                                             | CONVEX               | PLANO                | THIRD ANGLE PROJECTION |      | TITLE  | 0.50 NA 2.00mm FL 600-1050nm AR COATED,<br>MOLDED ASPHERIC LENS |                 |
| SURFACE QUALITY                                                                   | 40-20                | 40-20                |                        |      |        |                                                                 |                 |
| CLEAR APERTURE                                                                    | Ø2.00                | Ø2.00                |                        |      |        |                                                                 |                 |
| BEVEL MAX                                                                         | PROTECTIVE AS NEEDED | PROTECTIVE AS NEEDED | ALL DIMS IN            | mm   | DWG NO | 83583                                                           | SHEET<br>1 OF 1 |