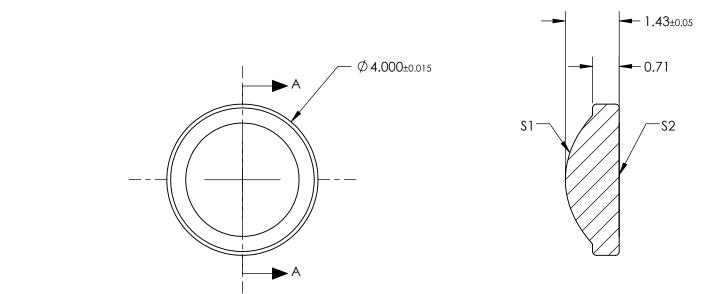

## <u>NOTES:</u>

- 1. SUBSTRATE: D-ZLAF52LA
- 2. NUMERICAL APERTURE: 0.55
- 3. COATING

S1 & S2: R(AVG) ≤ 0.5% @ 350 - 700nm

- 4. FOCAL LENGTH TOLERANCE: ±1%
- 5. TRANSMITTED WAVEFRONT ERROR ( $\lambda$ , RMS): < 0.087

SECTION A-A

## FOR INFORMATION ONLY: DO NOT MANUFACTURE PARTS TO THIS DRAWING

| SPECIFICATIONS SUBJECT TO CHANGE WITHOUT NOTICE DIMENSIONS ARE FOR REFERENCE ONLY |                      |                      | EFL         | 2.73 | <b>P</b> <sup>®</sup> Edmund Ontice® |                                                                |
|-----------------------------------------------------------------------------------|----------------------|----------------------|-------------|------|--------------------------------------|----------------------------------------------------------------|
|                                                                                   | S1                   | S2                   | BFL         | 2.37 |                                      | Edmund Optics <sup>®</sup>                                     |
| SHAPE                                                                             | CONVEX               | PLANO                |             |      | TITLE                                | 0.55 NA 2.73mm FL 350-700nm AR COATED,<br>MOLDED ASPHERIC LENS |
| SURFACE QUALITY                                                                   | 40-20                | 40-20                |             |      |                                      |                                                                |
| CLEAR APERTURE                                                                    | Ø3.00                | Ø3.00                |             | I    |                                      |                                                                |
| BEVEL MAX                                                                         | PROTECTIVE AS NEEDED | PROTECTIVE AS NEEDED | ALL DIMS IN | mm   | DWG NO                               | 83605 SHEET<br>1 OF 1                                          |