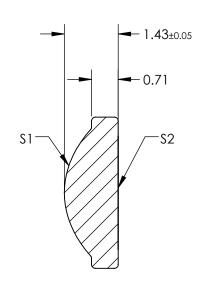

## NOTES:

- 1. SUBSTRATE: D-ZLAF52LA
- 2. NUMERICAL APERTURE: 0.55
- 3. COATING

S1 & S2: R(ABS) < 1.0% @ 600 - 1050nm

- 4. FOCAL LENGTH TOLERANCE: ±1%
- 5. TRANSMITTED WAVEFRONT ERROR (λ, RMS): < 0.087

SECTION A-A

## FOR INFORMATION ONLY: DO NOT MANUFACTURE PARTS TO THIS DRAWING

| SPECIFICATIONS SUBJECT TO CHANGE WITHOUT NOTICE DIMENSIONS ARE FOR REFERENCE ONLY |                      |                      | EFL                    | 2.73 |        | Edmund Optics®                                                  |                 |
|-----------------------------------------------------------------------------------|----------------------|----------------------|------------------------|------|--------|-----------------------------------------------------------------|-----------------|
|                                                                                   | \$1                  | \$2                  | BFL                    | 2.37 | U      |                                                                 | , <b>5</b> °    |
| SHAPE                                                                             | CONVEX               | PLANO                | THIRD ANGLE PROJECTION |      | TITLE  | 0.55 NA 2.73mm FL 600-1050nm AR COATED,<br>MOLDED ASPHERIC LENS |                 |
| SURFACE QUALITY                                                                   | 40-20                | 40-20                |                        |      |        |                                                                 |                 |
| CLEAR APERTURE                                                                    | Ø3.00                | Ø3.00                |                        |      |        |                                                                 |                 |
| BEVEL MAX                                                                         | PROTECTIVE AS NEEDED | PROTECTIVE AS NEEDED | ALL DIMS IN            | mm   | DWG NO | 83606                                                           | SHEET<br>1 OF 1 |