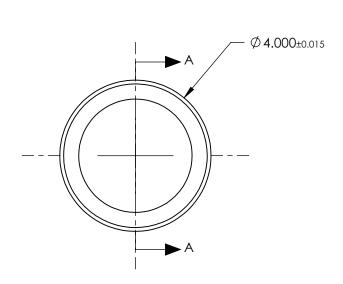

## NOTES:

- 1. SUBSTRATE: D-ZLAF52LA
- 2. NUMERICAL APERTURE: 0.55
- 3. COATING

S1 & S2: R(ABS) < 1.0% @ 600 - 1050nm

- 4. FOCAL LENGTH TOLERANCE: ±1%
- 5. TRANSMITTED WAVEFRONT ERROR (λ, RMS): < 0.087

SECTION A-A