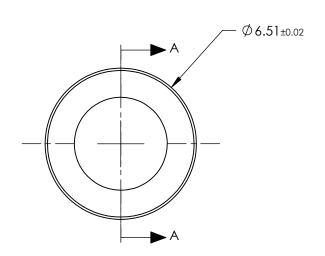

SECTION A-A

## FOR INFORMATION ONLY: DO NOT MANUFACTURE PARTS TO THIS DRAWING

| SPECIFICATIONS SUBJECT TO CHANGE WITHOUT NOTICE DIMENSIONS ARE FOR REFERENCE ONLY |                      |                      | EFL                    | 7.50 |        | Edmund Optics                                               | <b>¬</b> ®      |
|-----------------------------------------------------------------------------------|----------------------|----------------------|------------------------|------|--------|-------------------------------------------------------------|-----------------|
|                                                                                   | \$1                  | \$2                  | BFL                    | 5.82 | U      |                                                             | <b>)</b>        |
| SHAPE                                                                             | CONVEX               | PLANO                | THIRD ANGLE PROJECTION |      | TITLE  | 0.30 NA 7.50mm FL 350-700nm AR COATED, MOLDED ASPHERIC LENS |                 |
| SURFACE QUALITY                                                                   | 40-20                | 40-20                |                        |      |        |                                                             |                 |
| CLEAR APERTURE                                                                    | Ø4.54                | Ø4.54                |                        | 1    |        |                                                             |                 |
| BEVEL MAX                                                                         | PROTECTIVE AS NEEDED | PROTECTIVE AS NEEDED | ALL DIMS IN            | mm   | DWG NO | 87129                                                       | SHEET<br>1 OF 1 |