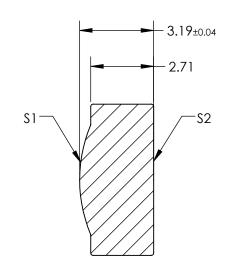

## NOTES:

- 1. SUBSTRATE: D-ZLAF52LA
- 2. NUMERICAL APERTURE: 0.30
- 3. COATING

S1 & S2: R(AVG) ≤ 0.5% @ 350 - 700nm

- 4. FOCAL LENGTH TOLERANCE: ±1%
- 5. TRANSMITTED WAVEFRONT ERROR ( $\lambda$ , RMS): < 0.050

## FOR INFORMATION ONLY: DO NOT MANUFACTURE PARTS TO THIS DRAWING

| SPECIFICATIONS SUBJECT TO CHANGE WITHOUT NOTICE DIMENSIONS ARE FOR REFERENCE ONLY |                      |                      | EFL                    | 7.50 |        | Edmund Optics                                               | <b>¬</b> ®      |
|-----------------------------------------------------------------------------------|----------------------|----------------------|------------------------|------|--------|-------------------------------------------------------------|-----------------|
|                                                                                   | \$1                  | \$2                  | BFL                    | 5.82 | U      |                                                             | <b>)</b>        |
| SHAPE                                                                             | CONVEX               | PLANO                | THIRD ANGLE PROJECTION |      | TITLE  | 0.30 NA 7.50mm FL 350-700nm AR COATED, MOLDED ASPHERIC LENS |                 |
| SURFACE QUALITY                                                                   | 40-20                | 40-20                |                        |      |        |                                                             |                 |
| CLEAR APERTURE                                                                    | Ø4.54                | Ø4.54                |                        | 1    |        |                                                             |                 |
| BEVEL MAX                                                                         | PROTECTIVE AS NEEDED | PROTECTIVE AS NEEDED | ALL DIMS IN            | mm   | DWG NO | 87129                                                       | SHEET<br>1 OF 1 |