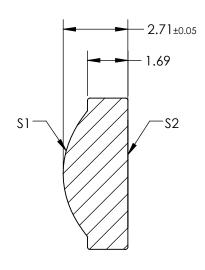

## NOTES:

- 1. SUBSTRATE: D-ZLAF52LA
- 2. NUMERICAL APERTURE: 0.55
- 3. COATING

S1 & S2: R(AVG) ≤ 0.5% @ 350 - 700nm

- 4. FOCAL LENGTH TOLERANCE: ±1%
- 5. TRANSMITTED WAVEFRONT ERROR (λ, RMS): < 0.087

SECTION A-A

## FOR INFORMATION ONLY: DO NOT MANUFACTURE PARTS TO THIS DRAWING

| SPECIFICATIONS SUBJECT TO CHANGE WITHOUT NOTICE DIMENSIONS ARE FOR REFERENCE ONLY |                      |                      | EFL                    | 4.51 |        | Edmund Optics                                                  | <b>N</b> ®      |
|-----------------------------------------------------------------------------------|----------------------|----------------------|------------------------|------|--------|----------------------------------------------------------------|-----------------|
|                                                                                   | \$1                  | \$2                  | BFL                    | 3.08 | U      |                                                                | )               |
| SHAPE                                                                             | CONVEX               | PLANO                | THIRD ANGLE PROJECTION |      | TITLE  | 0.55 NA 4.51mm FL 350-700nm AR COATED,<br>MOLDED ASPHERIC LENS |                 |
| SURFACE QUALITY                                                                   | 40-20                | 40-20                |                        |      |        |                                                                | _D,             |
| CLEAR APERTURE                                                                    | Ø5.07                | Ø5.07                |                        |      |        |                                                                | CLIEFT          |
| BEVEL MAX                                                                         | PROTECTIVE AS NEEDED | PROTECTIVE AS NEEDED | ALL DIMS IN            | mm   | DWG NO |                                                                | SHEET<br>1 OF 1 |