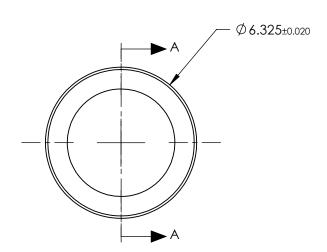

## NOTES:

- 1. SUBSTRATE: D-ZLAF52LA
- 2. NUMERICAL APERTURE: 0.55
- 3. COATING

S1 & S2: R(AVG) ≤ 0.5% @ 350 - 700nm

- 4. FOCAL LENGTH TOLERANCE: ±1%
- 5. TRANSMITTED WAVEFRONT ERROR (λ, RMS): < 0.087

SECTION A-A