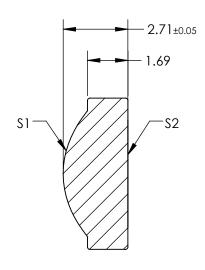

## NOTES:

- 1. SUBSTRATE: D-ZLAF52LA
- 2. NUMERICAL APERTURE: 0.55
- 3. COATING
  - S1 & S2: R(ABS) < 1.0% @ 600 1050nm
- 4. FOCAL LENGTH TOLERANCE: ±1%
- 5. TRANSMITTED WAVEFRONT ERROR (λ, RMS): < 0.087

## FOR INFORMATION ONLY: DO NOT MANUFACTURE PARTS TO THIS DRAWING

| SPECIFICATIONS SUBJECT TO CHANGE WITHOUT NOTICE DIMENSIONS ARE FOR REFERENCE ONLY |                      |                      | EFL                    | 4.51 |        | Edmund Onti                                                     | OC®             |
|-----------------------------------------------------------------------------------|----------------------|----------------------|------------------------|------|--------|-----------------------------------------------------------------|-----------------|
|                                                                                   | \$1                  | \$2                  | BFL                    | 3.08 |        | Edmund Opti                                                     | US              |
| SHAPE                                                                             | CONVEX               | PLANO                | THIRD ANGLE PROJECTION |      | TITLE  | 0.55 NA 4.51mm FL 600-1050nm AR COATED,<br>MOLDED ASPHERIC LENS |                 |
| SURFACE QUALITY                                                                   | 40-20                | 40-20                |                        |      |        |                                                                 |                 |
| CLEAR APERTURE                                                                    | Ø5.07                | Ø5.07                |                        |      |        |                                                                 |                 |
| BEVEL MAX                                                                         | PROTECTIVE AS NEEDED | PROTECTIVE AS NEEDED | ALL DIMS IN            | mm   | DWG NO | 87154                                                           | SHEET<br>1 OF 1 |