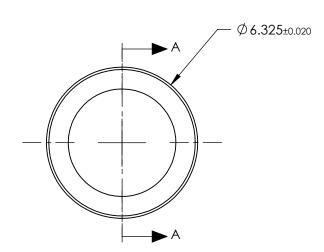

## NOTES:

- 1. SUBSTRATE: D-ZLAF52LA
- 2. NUMERICAL APERTURE: 0.55
- 3. COATING
  - S1 & S2: R(ABS) < 1.0% @ 600 1050nm
- 4. FOCAL LENGTH TOLERANCE: ±1%
- 5. TRANSMITTED WAVEFRONT ERROR (λ, RMS): < 0.087





SECTION A-A

## FOR INFORMATION ONLY: DO NOT MANUFACTURE PARTS TO THIS DRAWING

| SPECIFICATIONS SUBJECT TO CHANGE WITHOUT NOTICE DIMENSIONS ARE FOR REFERENCE ONLY |                      |                      | EFL                    | 4.51 |        | Edmund Onti                                                     | OC®             |
|-----------------------------------------------------------------------------------|----------------------|----------------------|------------------------|------|--------|-----------------------------------------------------------------|-----------------|
|                                                                                   | \$1                  | \$2                  | BFL                    | 3.08 |        | Edmund Opti