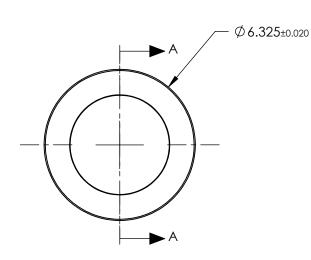

## <u>NOTES:</u>

- 1. SUBSTRATE: D-ZK3
- 2. NUMERICAL APERTURE: 0.68
- 3. COATING

S1 & S2: R(AVG) ≤ 0.5% @ 350 - 700nm

- 4. FOCAL LENGTH TOLERANCE: ±1%
- 5. TRANSMITTED WAVEFRONT ERROR ( $\lambda$ , RMS): < 0.200





SECTION A-A

## FOR INFORMATION ONLY: DO NOT MANUFACTURE PARTS TO THIS DRAWING

| SPECIFICATIONS SUBJECT TO CHANGE WITHOUT NOTICE DIMENSIONS ARE FOR REFERENCE ONLY |                      |                      | EFL         | 3.10 |        | Edmund Optics <sup>®</sup>                                     |                 |
|-----------------------------------------------------------------------------------|----------------------|----------------------|-------------|------|--------|----------------------------------------------------------------|-----------------|
|                                                                                   | S1                   | \$2                  | BFL         | 1.80 |        |                                                                |