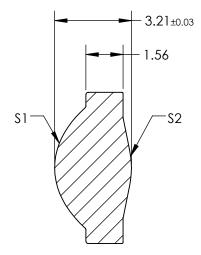

## <u>NOTES:</u>

- 1. SUBSTRATE: D-ZK3
- 2. NUMERICAL APERTURE: 0.68
- 3. COATING

S1 & S2: R(AVG) ≤ 0.5% @ 350 - 700nm

- 4. FOCAL LENGTH TOLERANCE: ±1%
- 5. TRANSMITTED WAVEFRONT ERROR ( $\lambda$ , RMS): < 0.200

## FOR INFORMATION ONLY: DO NOT MANUFACTURE PARTS TO THIS DRAWING

| SPECIFICATIONS SUBJECT TO CHANGE WITHOUT NOTICE DIMENSIONS ARE FOR REFERENCE ONLY |                      |                      | EFL         | 3.10 |        | Edmund Optics <sup>®</sup>                                     |                 |
|-----------------------------------------------------------------------------------|----------------------|----------------------|-------------|------|--------|----------------------------------------------------------------|-----------------|
|                                                                                   | S1                   | \$2                  | BFL         | 1.80 |        |                                                                | 63°             |
| SHAPE                                                                             | CONVEX               | CONVEX               |             |      | TITLE  | 0.68 NA 3.10mm FL 350-700nm AR COATED,<br>MOLDED ASPHERIC LENS |                 |
| SURFACE QUALITY                                                                   | 40-20                | 40-20                |             |      |        |                                                                |                 |
| CLEAR APERTURE                                                                    | Ø5.00                | Ø5.00                |             |      |        |                                                                |                 |
| BEVEL MAX                                                                         | PROTECTIVE AS NEEDED | PROTECTIVE AS NEEDED | ALL DIMS IN | mm   | DWG NO | 87165                                                          | SHEET<br>1 OF 1 |