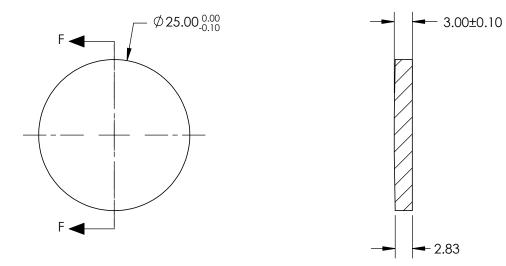

## NOTES:

1. SUBSTRATE: GERMANIUM (GE)

2. COATING (APPLY ACROSS COATING APERTURE)

\$1: R(avg) <3.0% @ 3 - 5µm

S2: R(avg) <3.0% @ 3 - 5µm

- 3. EDGES DIAMOND TURNED
- 4. CENTERING: <3 ARCMIN

5. Rohs Compliant

SECTION F-F

## FOR INFORMATION ONLY: DO NOT MANUFACTURE PARTS TO THIS DRAWING

|                 | \$1                  | \$2                  | SPECIFICATIONS SUBJECT TO CHANGE WITHOUT NOTICE<br>DIMENSIONS ARE FOR REFERENCE ONLY |        |        |                                                              |                 |
|-----------------|----------------------|----------------------|--------------------------------------------------------------------------------------|--------|--------|--------------------------------------------------------------|-----------------|
| SHAPE           | CONVEX               | PLANO                | EFL @                                                                                | 150    |        |                                                              |                 |
| RADIUS          | 450.58               | ∞                    | <u>10.6µт</u><br>BFL @<br>10.6µт                                                     | 149.25 |        | Edmund Optics                                                | S®              |
| SURFACE QUALITY | 60-40                | 60-40                |                                                                                      |        | TITLE  | 25mm DIA. X 150mm FL, 3 - 5µm COATED, GE<br>PLANO-CONVEX LEN |                 |
| CLEAR APERTURE  | Ø24                  | Ø24                  |                                                                                      |        |        |                                                              |                 |
| BEVEL           | PROTECTIVE AS NEEDED | PROTECTIVE AS NEEDED | ALL DIMS IN                                                                          | mm     | DWG NO | 69656                                                        | Sheet<br>1 of 1 |