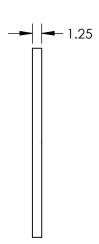

NOTES:

1. MATERIAL: STAINLESS STEEL

2. MOUNT MATERIAL: BLACK ANODIZED ALUMINUM

3. RoHS: COMPLIANT

SPECIFICATIONS SUBJECT TO CHANGE WITHOUT NOTICE DIMENSIONS ARE FOR REFERENCE ONLY

FOR INFORMATION ONLY:
DO NOT MANUFACTURE
PARTS TO THIS DRAWING

| 60  | <sup>®</sup> Edmund | Optics®           |
|-----|---------------------|-------------------|
| 5.0 | 0 140111FF          | DDEOIGION AID GUT |

| THIRD ANGLE PROJECTION | $\phi \Leftrightarrow$ | TITLE  | 500µm x 3mm, MOUNTED, PRECISION AIR SLIT |                 |
|------------------------|------------------------|--------|------------------------------------------|-----------------|
| ALL DIMS IN            | mm                     | DWG NO | 58546                                    | SHEET<br>1 OF 1 |