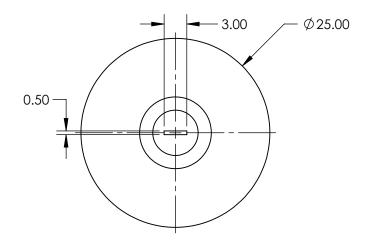

NOTES:

1. MATERIAL: STAINLESS STEEL

2. MOUNT MATERIAL: BLACK ANODIZED ALUMINUM

3. RoHS: COMPLIANT

SPECIFICATIONS SUBJECT TO CHANGE WITHOUT NOTICE DIMENSIONS ARE FOR REFERENCE ONLY

FOR INFORMATION ONLY:
DO NOT MANUFACTURE
PARTS TO THIS DRAWING

| 60  | <sup>®</sup> Edmund | Optics®           |
|-----|---------------------|-------------------|
| 5.0 | 0 140111FF          | DDEOIGION AID GUT |

| THIRD ANGLE PROJECTION | $\phi \Leftrightarrow$ | TITLE  | 500µm x 3mm, MOUNTED, PRECISION AIR SLIT |                 |
|------------------------|------------------------|--------|------------------------------------------|-----------------|
| ALL DIMS IN            | mm                     | DWG NO | 58546                                    | SHEET<br>1 OF 1 |