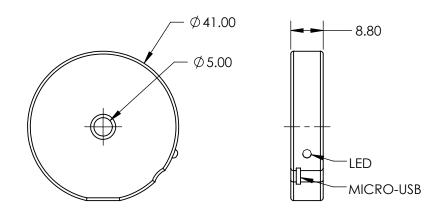

## *FOR INFORMATION ONLY:* DO NOT MANUFACTURE PARTS TO THIS DRAWING

| WAVELENGTH RANGE(nm)       | 400 - 700  |                           | SPECIFICATIONS SUBJECT TO CHANGE WITHOUT NOTICE<br>DIMENSIONS ARE FOR REFERENCE ONLY |                                         |            |
|----------------------------|------------|---------------------------|--------------------------------------------------------------------------------------|-----------------------------------------|------------|
| DIFFUSING ANGLE (°)        | 17         |                           |                                                                                      |                                         |            |
| CLEAR APERTURE CA (mm)     | 5          |                           |                                                                                      | Edmund Optics                           | <b>■</b> ® |
| FREQUENCY (Hz)             | 300        |                           |                                                                                      |                                         | )          |
| POWER SUPPLY               | Micro-USB  |                           |                                                                                      | 17° Diffusion Angle, 5mm CA Laser Speck |            |
| OPERATING VOLTAGE (V)      | 5          | THIRD ANGLE<br>PROJECTION | TITLE                                                                                | Reducer, VIS                            |            |
| OPERATING TEMPERATURE (°C) | -20 to 65  |                           |                                                                                      |                                         |            |
| STORAGE TEMPERATURE (°C)   | -40 to 100 | ALL DIMS IN mm            | DWG NO                                                                               |                                         | OF 1       |