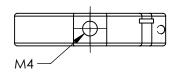

## *FOR INFORMATION ONLY:* DO NOT MANUFACTURE PARTS TO THIS DRAWING

| WAVELENGTH RANGE(nm)       | 400 - 700  |                           | SPECIFICATIONS SUBJECT TO CHANGE WITHOUT NOTICE<br>DIMENSIONS ARE FOR REFERENCE ONLY |                                         |            |
|----------------------------|------------|---------------------------|--------------------------------------------------------------------------------------|-----------------------------------------|------------|
| DIFFUSING ANGLE (°)        | 17         |                           |                                                                                      |                                         |            |
| CLEAR APERTURE CA (mm)     | 5          |                           |                                                                                      | Edmund Optics                           | <b>■</b> ® |
| FREQUENCY (Hz)             | 300        |                           |                                                                                      |                                         | )          |
| POWER SUPPLY               | Micro-USB  |                           |                                                                                      | 17° Diffusion Angle, 5mm CA Laser Speck |            |
| OPERATING VOLTAGE (V)      | 5          | THIRD ANGLE<br>PROJECTION | TITLE                                                                                | Reducer, VIS                            |            |
| OPERATING TEMPERATURE (°C) | -20 to 65  |                           |                                                                                      |                                         |            |
| STORAGE TEMPERATURE (°C)   | -40 to 100 | ALL DIMS IN mm            | DWG NO                                                                               |                                         | OF 1       |