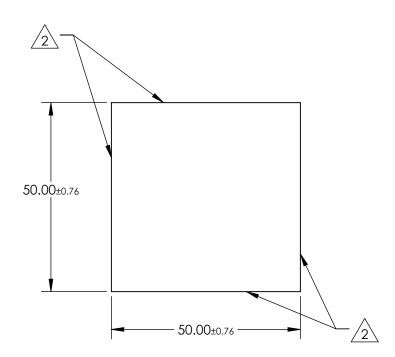

1. SUBSTRATE: FLOAT GLASS



2 EDGES SEAMED

3. Rohs Compliant





## FOR INFORMATION ONLY: DO NOT MANUFACTURE PARTS TO THIS DRAWING

SPECIFICATIONS SUBJECT TO CHANGE WITHOUT NOTICE DIMENSIONS ARE FOR REFERENCE ONLY

|                  | \$1                  | \$2                  |  |
|------------------|----------------------|----------------------|--|
| SHAPE            | PLANO                | PLANO                |  |
| WAVELENGTH RANGE | 350 - 2000nm         | 350 - 2000nm         |  |
| BEVEL            | PROTECTIVE AS NEEDED | PROTECTIVE AS NEEDED |  |

| THIRD ANG<br>PROJECTIO |    | TITL |
|------------------------|----|------|
| ALL DIMS IN            | mm | DW   |

| <b>Control</b> Burne Bu |                               |       |  |  |  |
|---------------------------------------------------------------------------------------------------