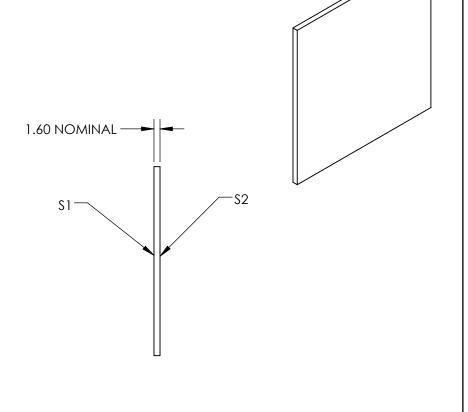

## FOR INFORMATION ONLY: DO NOT MANUFACTURE PARTS TO THIS DRAWING

SPECIFICATIONS SUBJECT TO CHANGE WITHOUT NOTICE DIMENSIONS ARE FOR REFERENCE ONLY

|                  | \$1                  | \$2                  |  |
|------------------|----------------------|----------------------|--|
| SHAPE            | PLANO                | PLANO                |  |
| WAVELENGTH RANGE | 350 - 2000nm         | 350 - 2000nm         |  |
| BEVEL            | PROTECTIVE AS NEEDED | PROTECTIVE AS NEEDED |  |