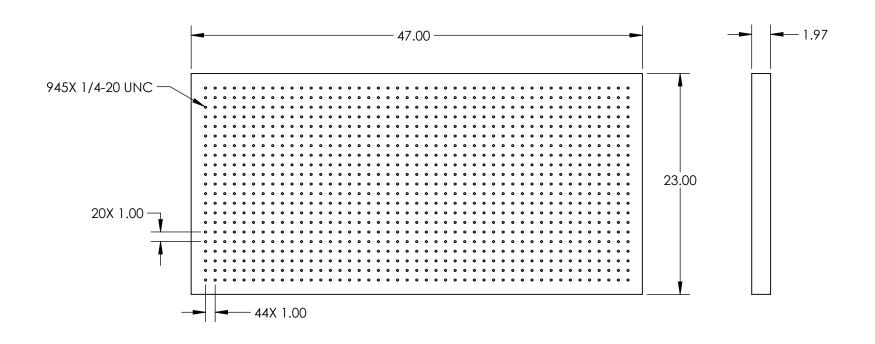

## NOTES:

1. CONSTRUCTION:

Stainless Steel (400 Series) Top and Bottom Plates, Plated Steel Honeycomb Core, High Pressure Laminate Core Sidewalls

2. CORE CELL AREA: ≤3 cm<sup>2</sup>

3. WEIGHT: 74.00 lbs

4. ROHS: COMPLIANT

SPECIFICATIONS SUBJECT TO CHANGE WITHOUT NOTICE DIMENSIONS ARE FOR REFERENCE ONLY

FOR INFORMATION ONLY:
DO NOT MANUFACTURE
PARTS TO THIS DRAWING

| THIRD ANGLE PROJECTION | <b>\$</b> | TITLE  | 23" x 47", English Lab Table |                 |
|------------------------|-----------|--------|------------------------------|-----------------|
| ALL DIMS IN            | in        | DWG NO | 54256                        | SHEET<br>1 OF 1 |