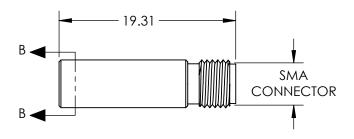

## NOTES:

- 1. MATERIAL: ANODIZED ALUMINUM
- 2. INCLUDES 1 X 10mm FIBER OPTIC COLLIMATOR AND 1 X SMA ADAPTER. ADAPTER CAN BE INSERTED INTO COLLIMATOR AND LOCKED BY INCLUDED SET SCREW.
- 3. RoHS: COMPLIANT