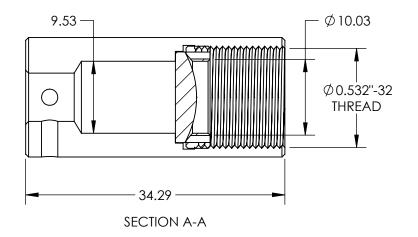

## NOTES:

- 1. MATERIAL: ANODIZED ALUMINUM
- 2. INCLUDES 1 X 10mm FIBER OPTIC COLLIMATOR AND 1 X SMA ADAPTER. ADAPTER CAN BE INSERTED INTO COLLIMATOR AND LOCKED BY INCLUDED SET SCREW.
- 3. RoHS: COMPLIANT