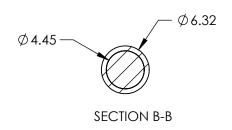

## NOTES:

- 1. MATERIAL: ANODIZED ALUMINUM
- 2. INCLUDES 1 X 10mm FIBER OPTIC COLLIMATOR AND 1 X SMA ADAPTER. ADAPTER CAN BE INSERTED INTO COLLIMATOR AND LOCKED BY INCLUDED SET SCREW.
- 3. RoHS: COMPLIANT