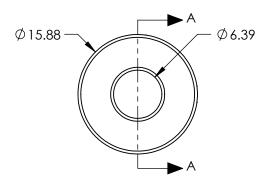

## NOTES:

- 1. MATERIAL: ANODIZED ALUMINUM
- 2. INCLUDES 1 X 10mm FIBER OPTIC COLLIMATOR AND 1 X SMA ADAPTER. ADAPTER CAN BE INSERTED INTO COLLIMATOR AND LOCKED BY INCLUDED SET SCREW.
- 3. RoHS: COMPLIANT